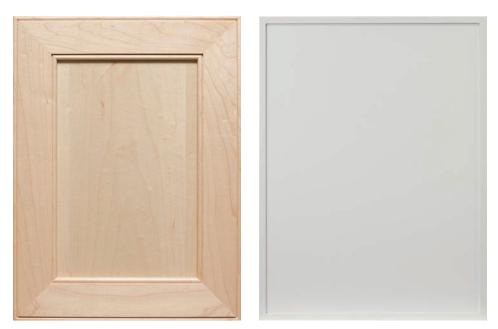

Repose Gray | Morning Gray  | Folkstone |
| Ballard Blue  | Reefpoint    | Naval      | Steel Blue    | Dovetail    | Midnight Gray | Black     |

#### **GLAZE & ACCENT OPTIONS** Glaze Colors: White, Chocolate and Coffee





Rub Thru

Line Glaze

## **PANEL OPTIONS**







## WOOD DOOR STYLES



Atlas 231 FP • SRRP • BP



Branford FP • SRRP • RP-C



Daytona FP • SRRP • RP-B • RP-C



Atlas 300 FP • SRRP • BP



Bristol FP • SRRP • RP-B • RP-C



**Delray** FP • SRRP • BP • RP-B • RP-C



Bellview FP • SRRP



Darby FP • SRRP • RP-C

# WOOD DOOR STYLES



Destin FP•SRRP

Edgewood FP • SRRP



Layton FP • SRRP • RP-C







Mojave (Paint) / Lantana (Stain)

Jupiter FP • SRRP

Melbourne FP • SRRP • RP-C







Rockledge FP • SRRP

Sarasota 231 FP • SRRP • BP

Sarasota 300 FP • SRRP • BP



Tatum FP • SRRP • RP-B

Vail 1-piece MDF

All 5-piece doors shown with flat panel option





## **URBAN COLLECTION**



Europa

Urban

Edge Detail, Urban

#### EUROPA HIGH GLOSS OPTIONS



### EUROPA SUPERMATTE COLORS



## URBAN TEXTURED WOODGRAIN OPTIONS







dccabinetry.com