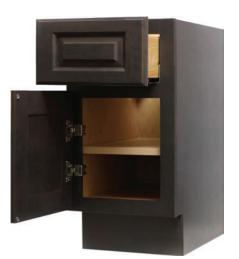

### FRAMED CABINETRY

- Integrated soft close hinges for smooth, silent door closing
- 2) Solid hardwood face frame for strength and durability
- 3) Durable conversion varnish finish
- 4) <sup>1</sup>/<sub>2</sub>" plywood CARB2 box construction
- 5) Solid hardwood dovetail drawer box with full-extension soft close glides