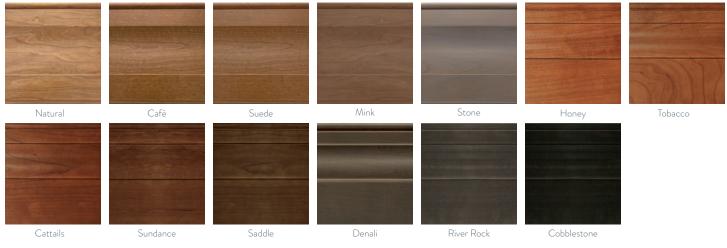

# WOOD FINISHES

### STANDARD MAPLE STAINS

#### STANDARD CHERRY STAINS

See actual paint and stain samples for accurate colors and finishes.

### STANDARD OAK STAINS

| Suede         | Mink         | Stone      | London Fog    | Natural     | Sycamore      | Sundance  |
|---------------|--------------|------------|---------------|-------------|---------------|-----------|
| River Rock    | Cobblestone  |            |               |             |               |           |
| STANDARD      | PAINT COLC   | DRS        |               |             |               |           |
| Radiant White | Chaulk White | Egg Shell  | Antique White | Moccasin    | Limestone     | Dockside  |
| Dewdrop       | Laurel       | Sage Green | Spruce        | Repose Gray | Morning Gray  | Folkstone |
| Ballard Blue  | Reefpoint    | Naval      | Steel Blue    | Dovetail    | Midnight Gray | Black     |