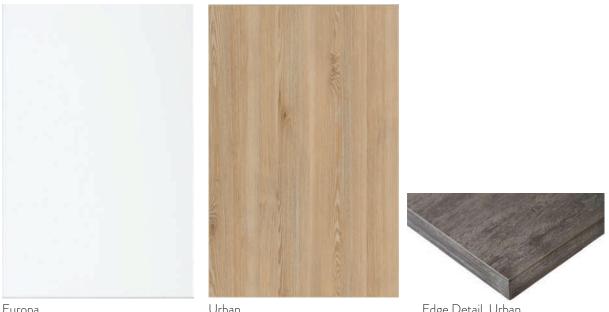

night Gray | Black     |

#### **GLAZE & ACCENT OPTIONS** Glaze Colors: White, Chocolate and Coffee





Rub Thru

Line Glaze

## **PANEL OPTIONS**







## WOOD DOOR STYLES



Atlas 231 FP • SRRP • BP



Branford FP • SRRP • RP-C



Daytona FP • SRRP • RP-B • RP-C



Atlas 300 FP • SRRP • BP



Bristol FP • SRRP • RP-B • RP-C



**Delray** FP • SRRP • BP • RP-B • RP-C



Bellview FP • SRRP



Darby FP • SRRP • RP-C

# WOOD DOOR STYLES



Destin FP•SRRP

Edgewood FP • SRRP



Layton FP • SRRP • RP-C







Mojave (Paint) / Lantana (Stain)

Jupiter FP • SRRP

Melbourne FP • SRRP • RP-C







Rockledge FP • SRRP

Sarasota 231 FP • SRRP • BP

Sarasota 300 FP • SRRP • BP



Tatum FP • SRRP • RP-B

Vail 1-piece MDF

All 5-piece doors shown with flat panel option





## **URBAN COLLECTION**



Europa

Urban

Edge Detail, Urban

#### EUROPA HIGH GLOSS OPTIONS



### EUROPA SUPERMATTE COLORS



## URBAN TEXTURED WOODGRAIN OPTIONS







dccabinetry.com