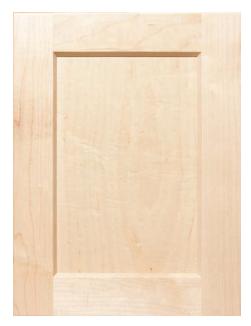

## WOOD DOOR STYLES

Atlas 231 FP • SRRP • BP

Branford FP • SRRP • RP-C

Daytona FP • SRRP • RP-B • RP-C

Atlas 300 FP • SRRP • BP

Bristol FP • SRRP • RP-B • RP-C

**Delray** FP • SRRP • BP • RP-B • RP-C

Bellview FP • SRRP

Darby FP • SRRP • RP-C