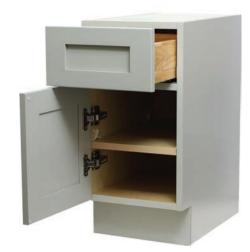

#### FRAMELESS CABINETRY

- Integrated soft close hinges for smooth, silent door closing
- 2) Full-access cabinetry with 15% more interior space than framed cabinetry
- 3) Durable conversion varnish finish
- 4) ¾" plywood CARB2 box construction
- 5) Solid hardwood dovetail drawer box with full-extension soft close glides standard
- 6) Optional contemporary drawer box with full-extension soft close glides