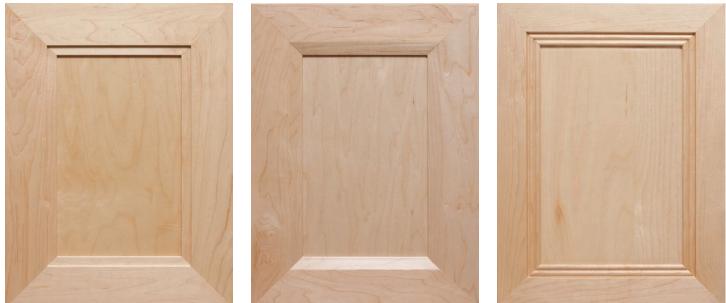

## WOOD DOOR STYLES

Atlas 231 FP • SRRP • BP

Branford FP • SRRP • RP-C

Daytona FP • SRRP • RP-B • RP-C

Atlas 300 FP • SRRP • BP

Bristol FP • SRRP • RP-B • RP-C

**Delray** FP • SRRP • BP • RP-B • RP-C

Bellview FP • SRRP

Darby FP • SRRP • RP-C

# WOOD DOOR STYLES

Destin FP•SRRP

Edgewood FP • SRRP

Layton FP • SRRP • RP-C

Mojave (Paint) / Lantana (Stain)

Jupiter FP • SRRP

Melbourne FP • SRRP • RP-C

Rockledge FP • SRRP