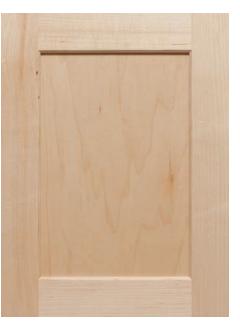

# WOOD DOOR STYLES

Destin FP•SRRP

Edgewood FP • SRRP

Layton FP • SRRP • RP-C

Mojave (Paint) / Lantana (Stain)

Jupiter FP • SRRP

Melbourne FP • SRRP • RP-C

Rockledge FP • SRRP