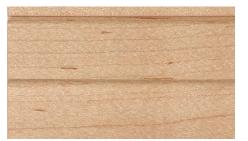

#### MAPLE

Maple is a close-grained hardwood that is off-white in color and may have light brown and pink hues. It may contain small mineral veining, light tan or reddish streaks that will darken stain.