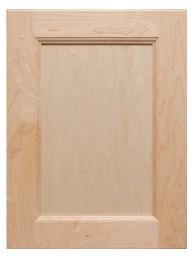

## WOOD DOOR STYLES

Atlas 231 FP • SRRP • BP

Branford FP • SRRP • RP-C

Daytona FP • SRRP • RP-B • RP-C

Atlas 300 FP • SRRP • BP

Bristol FP • SRRP • RP-B • RP-C

**Delray** FP • SRRP • BP • RP-B • RP-C

Bellview FP • SRRP