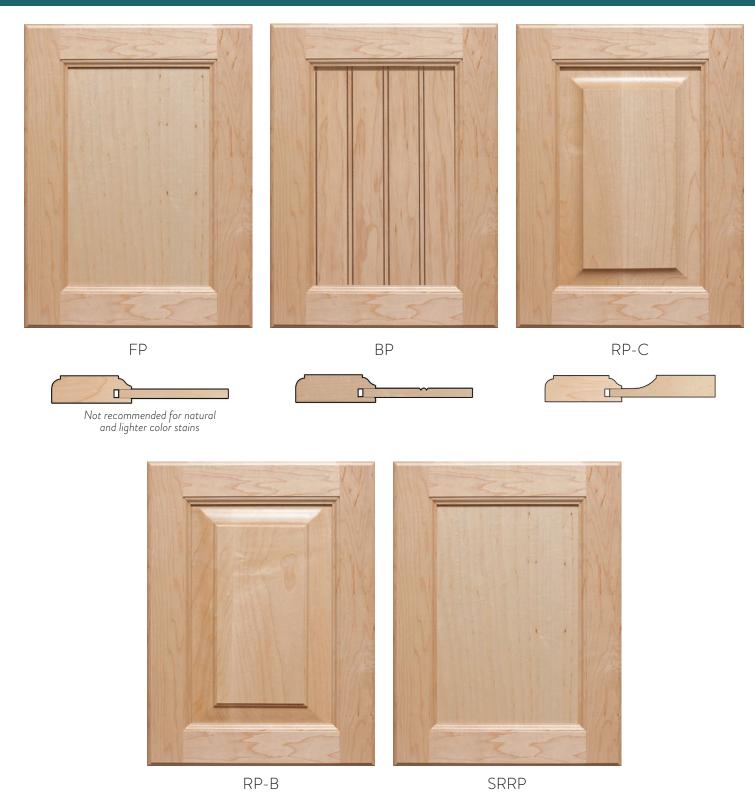

## WOOD DOOR STYLES

Atlas 231 FP • SRRP • BP

Branford FP • SRRP • RP-C

Daytona FP • SRRP • RP-B • RP-C

Atlas 300 FP • SRRP • BP

Bristol FP • SRRP • RP-B • RP-C

**Delray** FP • SRRP • BP • RP-B • RP-C

Bellview FP • SRRP

Darby FP • SRRP • RP-C

# WOOD DOOR STYLES

Destin FP•SRRP

Edgewood FP • SRRP

Layton FP • SRRP • RP-C

Mojave (Paint) / Lantana (Stain)

Jupiter FP • SRRP

Melbourne FP • SRRP • RP-C

Rockledge FP • SRRP

Sarasota 231 FP • SRRP • BP

Sarasota 300 FP • SRRP • BP

Tatum FP • SRRP • RP-B

Vail 1-piece MDF

All 5-piece doors shown with flat panel option