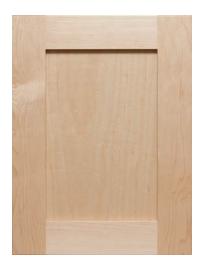

## WOOD DOOR STYLES

Atlas 231 FP • SRRP • BP

Branford FP • SRRP • RP-C

Daytona FP • SRRP • RP-B • RP-C

Atlas 300 FP • SRRP • BP

Bristol FP • SRRP • RP-B • RP-C

**Delray** FP • SRRP • BP • RP-B • RP-C

Bellview FP • SRRP

Darby FP • SRRP • RP-C