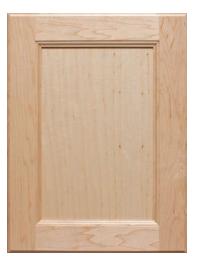

# WOOD DOOR STYLES

Destin FP•SRRP

Edgewood FP • SRRP

Layton FP • SRRP • RP-C

Mojave (Paint) / Lantana (Stain)

Jupiter FP • SRRP

Melbourne FP • SRRP • RP-C

Rockledge FP • SRRP