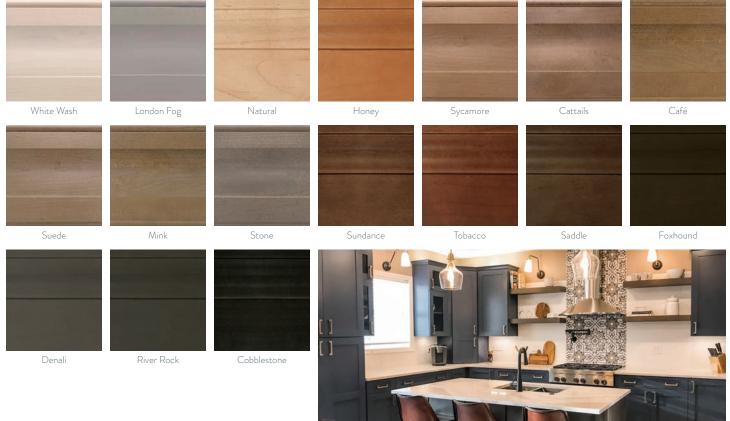

# WOOD FINISHES

### STANDARD MAPLE STAINS

### STANDARD OAK STAINS

| Suede         | Mink         | Stone      | London Fog    | Natural     | Sycamore      | Sundance  |
|---------------|--------------|------------|---------------|-------------|---------------|-----------|
| River Rock    | Cobblestone  |            |               |             |               |           |
| STANDARD      | PAINT COLC   | DRS        |               |             |               |           |
| Radiant White | Chaulk White | Egg Shell  | Antique White | Moccasin    | Limestone     | Dockside  |
| Dewdrop       | Laurel       | Sage Green | Spruce        | Repose Gray | Morning Gray  | Folkstone |
| Ballard Blue  | Reefpoint    | Naval      | Steel Blue    | Dovetail    | Midnight Gray | Black     |