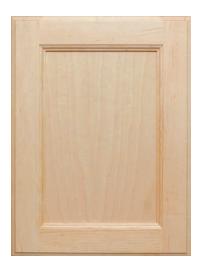

# WOOD DOOR STYLES

Destin FP•SRRP

Edgewood FP • SRRP

Layton FP • SRRP • RP-C

Mojave (Paint) / Lantana (Stain)

Jupiter FP • SRRP

Melbourne FP • SRRP • RP-C

Rockledge FP • SRRP

Sarasota 231 FP • SRRP • BP

Sarasota 300 FP • SRRP • BP

Tatum FP • SRRP • RP-B

Vail 1-piece MDF

All 5-piece doors shown with flat panel option