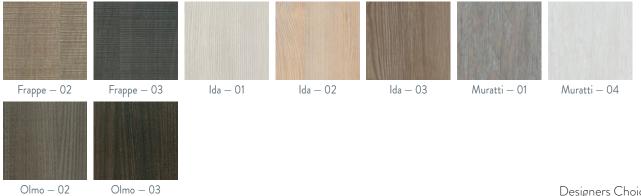

TIONS**







## WOOD DOOR STYLES



Atlas 231 FP • SRRP • BP



Branford FP • SRRP • RP-C



Daytona FP • SRRP • RP-B • RP-C



Atlas 300 FP • SRRP • BP



Bristol FP • SRRP • RP-B • RP-C



**Delray** FP • SRRP • BP • RP-B • RP-C



Bellview FP • SRRP



Darby FP • SRRP • RP-C

# WOOD DOOR STYLES



Destin FP•SRRP

Edgewood FP • SRRP



Layton FP • SRRP • RP-C







Mojave (Paint) / Lantana (Stain)

Jupiter FP • SRRP

Melbourne FP • SRRP • RP-C







Rockledge FP • SRRP

Sarasota 231 FP • SRRP • BP

Sarasota 300 FP • SRRP • BP



Tatum FP • SRRP • RP-B

Vail 1-piece MDF

All 5-piece doors shown with flat panel option





## **URBAN COLLECTION**



Europa

Urban

Edge Detail, Urban

#### EUROPA HIGH GLOSS OPTIONS



### EUROPA SUPERMATTE COLORS



## URBAN TEXTURED WOODGRAIN OPTIONS







dccabinetry.com