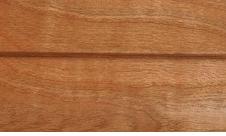

#### CHERRY

Cherry is a warm, multicolored hardwood. Small pin knots, streaks and gum pockets are common. Cherry wood will darken with age, which gives the species a warm patina.