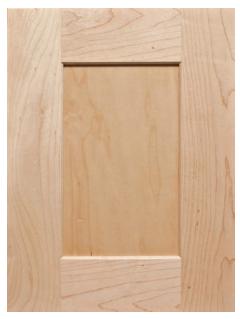

#### MAPLE

Maple is a close-grained hardwood that is off-white in color and may have light brown and pink hues. It may contain small mineral veining, light tan or reddish streaks that will darken stain.