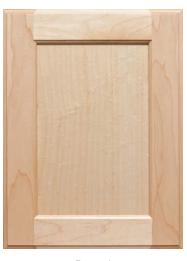

## WOOD DOOR STYLES

Atlas 231 FP • SRRP • BP

Branford FP • SRRP • RP-C

Daytona FP • SRRP • RP-B • RP-C

Atlas 300 FP • SRRP • BP

Bristol FP • SRRP • RP-B • RP-C

**Delray** FP • SRRP • BP • RP-B • RP-C

Bellview FP • SRRP