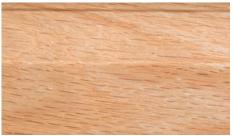

#### RED OAK

Red Oak is known for its prominent grain pattern and texture which varies from a light, straight grain to a distinctive arch pattern. Color ranges from white to light brown with reddish hues. Pin knots and mineral streaks may also occur.