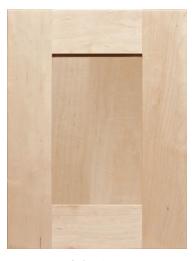

## WOOD DOOR STYLES

Atlas 231 FP • SRRP • BP

Branford FP • SRRP • RP-C

Daytona FP • SRRP • RP-B • RP-C

Atlas 300 FP • SRRP • BP

Bristol FP • SRRP • RP-B • RP-C

**Delray** FP • SRRP • BP • RP-B • RP-C

Bellview FP • SRRP

Darby FP • SRRP • RP-C