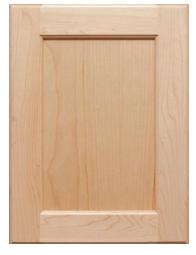

## WOOD DOOR STYLES

Atlas 231 FP • SRRP • BP

Branford FP • SRRP • RP-C

Daytona FP • SRRP • RP-B • RP-C

Atlas 300 FP • SRRP • BP

Bristol FP • SRRP • RP-B • RP-C

**Delray** FP • SRRP • BP • RP-B • RP-C

Bellview FP • SRRP

# WOOD DOOR STYLES

Destin FP•SRRP

Edgewood FP • SRRP

Layton FP • SRRP • RP-C

Mojave (Paint) / Lantana (Stain)

Jupiter FP • SRRP

Melbourne FP • SRRP • RP-C

Rockledge FP • SRRP