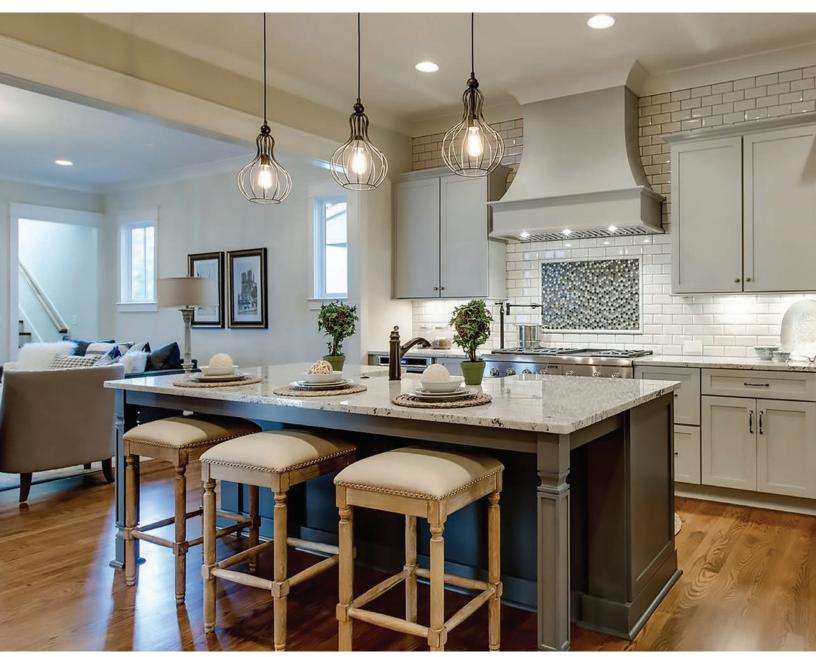

A beautiful and most practical choice



# TABLE OF CONTENTS

Designers Choice Cabinetry is crafted to meet America's needs for remodeling and new home installs at all life-stages. This affordable line, in a full range of door styles, finishes and details, is a smart choice for customers updating a starter home, empty nesters outfitting their forever home and everything in between. Designers Choice Cabinetry is a most practical choice for homeowners in the creation of many styles.

| 3     | Cabinet Construction &<br>Wood Species |  |  |  |  |
|-------|----------------------------------------|--|--|--|--|
| 4-5   | Wood Finishes                          |  |  |  |  |
| 6     | Panel Options                          |  |  |  |  |
| 7-9   | Wood Door Styles                       |  |  |  |