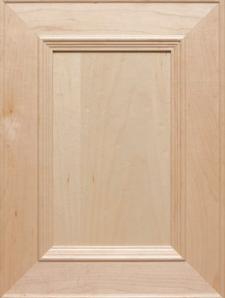

## WOOD DOOR STYLES

Atlas 231 FP • SRRP • BP

Branford FP • SRRP • RP-C

Daytona FP • SRRP • RP-B • RP-C

Atlas 300 FP • SRRP • BP

Bristol FP • SRRP • RP-B • RP-C

**Delray** FP • SRRP • BP • RP-B • RP-C

Bellview FP • SRRP