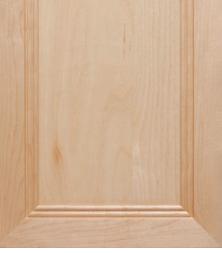

|               |           |
| Radiant White | Chaulk White | Egg Shell  | Antique White | Moccasin    | Limestone     | Dockside  |
| Dewdrop       | Laurel       | Sage Green | Spruce        | Repose Gray | Morning Gray  | Folkstone |
| Ballard Blue  | Reefpoint    | Naval      | Steel Blue    | Dovetail    | Midnight Gray | Black     |

#### **GLAZE & ACCENT OPTIONS** Glaze Colors: White, Chocolate and Coffee





Rub Thru

Line Glaze

## **PANEL OPTIONS**







## WOOD DOOR STYLES



Atlas 231 FP • SRRP • BP



Branford FP • SRRP • RP-C



Daytona FP • SRRP • RP-B • RP-C



Atlas 300 FP • SRRP • BP



Bristol FP • SRRP • RP-B • RP-C



**Delray** FP • SRRP • BP • RP-B • RP-C



Bellview FP • SRRP



Darby FP • SRRP • RP-C

# WOOD DOOR STYLES



Destin FP•SRRP

Edgewood FP • SRRP



Layton FP • SRRP • RP-C







Mojave (Paint) / Lantana (Stain)

Jupiter FP • SRRP

Melbourne FP • SRRP • RP-C







Rockledge FP • SRRP

Sarasota 231 FP • SRRP • BP

Sarasota 300 FP • SRRP • BP



Tatum FP • SRRP • RP-B

Vail 1-piece MDF

All 5-piece doors shown with flat panel option





## **URBAN COLLECTION**



Europa

Urban

Edge Detail, Urban

#### EUROPA HIGH GLOSS OPTIONS



### EUROPA SUPERMATTE COLORS



## URBAN TEXTURED WOODGRAIN OPTIONS







dccabinetry.com